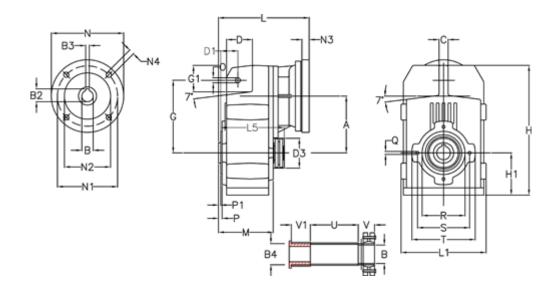

## **Data Sheet**

Article number: 29560521698835

Description: Shaft mounted gear

A513QF50-216,9-P90B5

## **Measures**

| A = 211.30 | D1 = 65.0  | l5 = 222.0  | P1                                         | = 4.5    | V =  |
|------------|------------|-------------|--------------------------------------------|----------|------|
| B = 50     | d3 = 120   | M = 163.0   | Q                                          | = M12x19 | V1 = |
| B1 = 24    | G = 278    | N = 200     | R                                          | = 180    |      |
| B2 = 27.3  | G1 = 105.5 | N1 = 165    | S                                          | = 215    |      |
| B3 = 8     | H = 479.0  | N2 = 130    | Т                                          | = 250    |      |
| B4 = 50    | H1 = 144.0 | N4 = M10x20 | Tightening torque Nm adapter bushing = 6.0 |          |      |
| C = 20     | L = 287.5  | O = 22      | Tightening torque Nm shrink disc           | = 12.0   |      |
| D = 93.5   | L1 = 273   | P = 8.5     | U                                          | = 91.0   |      |
|            |            |             |                                            |          |      |